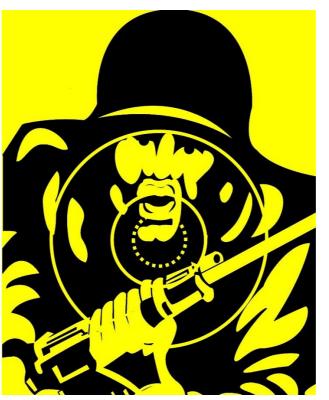

## Scoring

Inner Bull (Inside Dashed Block) = 5.1

2<sup>nd</sup> Block = 5

3<sup>rd</sup> Block = 4

Rest of Black Man Figure = 3

Rest of Yellow Outer Target = 0

## Target

FIG 12